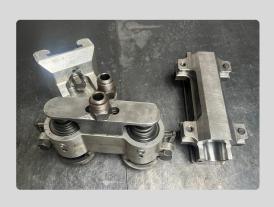

# **IS Equipment Repairs**

- · CC & Servo Take-Out Mechs, Baffle-Mechs, Blowhead Mechs, Funnel Mechs
- IS, AIS, NIS Brackets
- Shear Mechs & Gob. Distributors
- Servo & Mechanical Feeders
- Revolving Tube Mechs
- 21 & 26 Line Valve Blocks
- Pusher & Ware Transfers
- Shear Blades
- Oil Injectors
- ISO & Proportional Valves
- Take-Out Gear Boxes